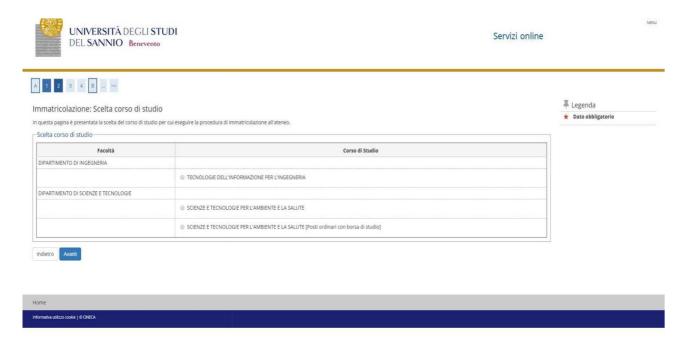

# Select the type of PhD Program

Confirm the choice of the Study Program (select any curriculum, where required)