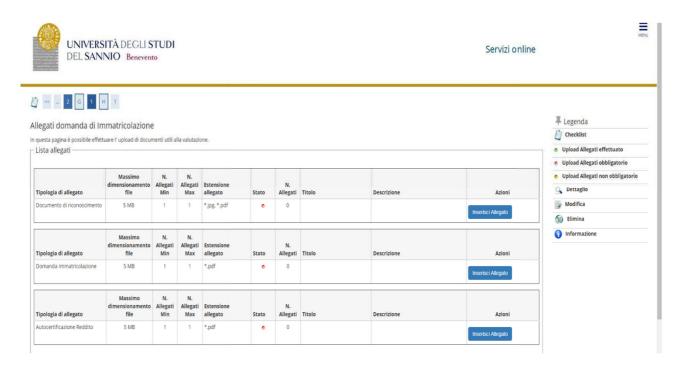

#### Confirm the choices made

Upload the required documents (the formats are attached to the enrollment notice):

- (all winners) identification document and enrollment application;
- (winners with scholarship) statement relating to income together with the 5-STIP form
- N.B. The aforementioned attachments must also be sent to servizi.postlaurea@unisannio.it