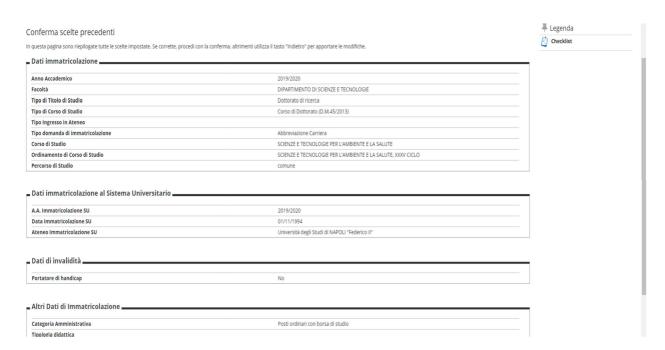

#### Confirm the choices made

Upload the required documents (the formats are attached to the enrollment notice):

- (all winners) identification document and enrollment application;
- (winners with scholarship) statement relating to income together with the 5-STIP form
- N.B. The aforementioned attachments must also be sent to servizi.postlaurea@unisannio.it