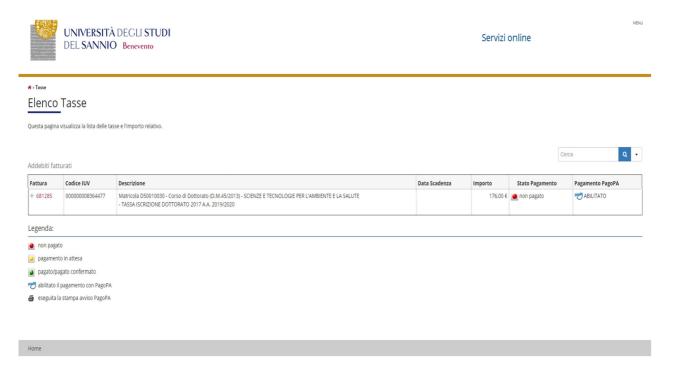

Check the correctness of the data and proceed with the payment of the regional tax and virtual stamp by clicking on the "check payments" button.

Select the installment (invoice) and proceed with the payment. In case of online payment, click on the "pay with PagoPA" button, otherwise print the bill and go to a payment center

# Dettaglio Fattura

| Fattura 681285 |                         |  |
|----------------|-------------------------|--|
| Importo        | 176,00 €                |  |
| Modalità       | PAGAMENTO MEDIANTE NODO |  |

Tasse

| Anno                            | Rata       | Voce            | Importo  |  |
|---------------------------------|------------|-----------------|----------|--|
| TASSA ISCRIZIONE DOTTORATO 2017 |            |                 |          |  |
| 2019/2020                       | Rata unica | Bollo           | 16,00 €  |  |
|                                 |            | Tassa regionale | 160,00 € |  |