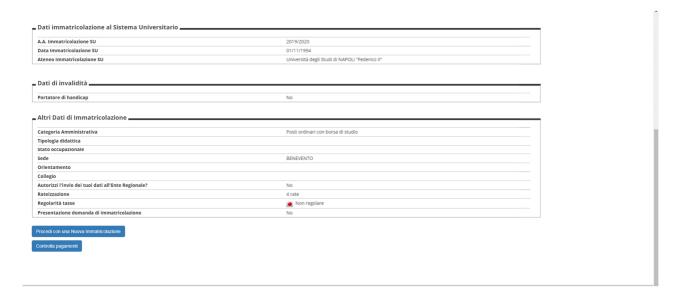

## Check the registration details and proceed

Check the correctness of the data and proceed with the payment of the regional tax and virtual stamp by clicking on the "check payments" button.

Select the installment (invoice) and proceed with the payment. In case of online payment, click on the "pay with PagoPA" button, otherwise print the bill and go to a payment center