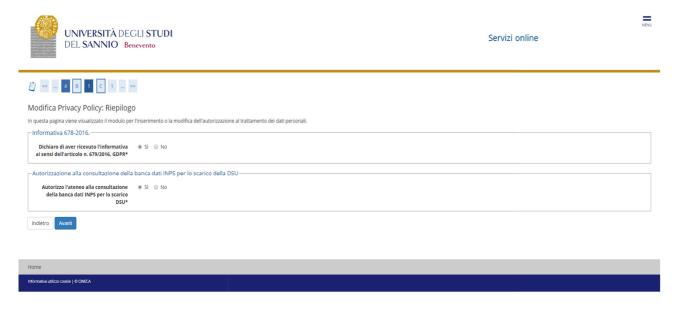

# Authorize the processing of personal data and proceed

## **ISEEU** presentation

Authorize the ISEEU to be withdrawn by INPS for the purpose of facilitating the payment of the regional tax. In case of non-authorization of withdrawal (failure to present ISEEU) go ahead (Note: ISEEU must be valid as of 31/12/2023)