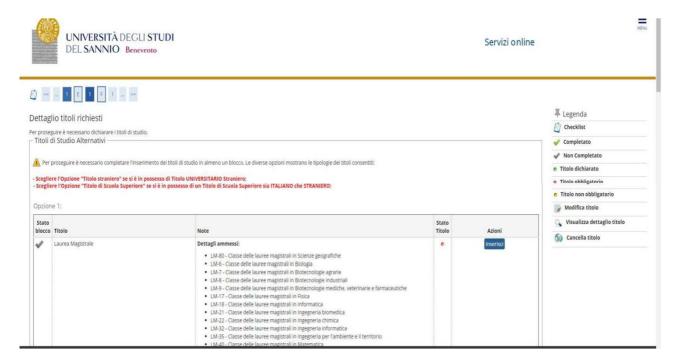

acotato. Tenendo anche corto dei patrimoni posseduti.

L'ISEE (ordicatore della situazione evoluti dalla decreto sopracotato. Tenendo anche corto dei patrimoni posseduti.

L'ISEE (ordicatore della situazione evoluti dalla decreto sopracotato. Tenendo anche corto dei patrimon

Dati autocertificazione dei redditi -

Si conferisce mandato all'Università a ricevere dall'INPS tutte le informazioni contenute nell'attestazione ISEE: SI

Data presentazione: 08/11/2019

ISEE: Non presente

Visualizza i dati dell'autocertificazione

Torna al processo di Immatricolazione



#### Insert the photo



Check the correctness of the MS title entered. Those who have obtained the MS title in October 2023 and who have participated in the "with reserve" competition must indicate the date and the degree mark.



## Check the registration details and proceed

#### Confirm the choices made



Upload the required documents (the formats are attached to the enrollment notice):

- (all winners) identification document and enrollment application;
- (winners with scholarship) statement relating to income together with the 5-STIP form
- N.B. The aforementioned attachments must also be sent to servizi.postlaurea@unisannio.it





Check the correctness of the data and proceed with the payment of the regional tax and virtual stamp by clicking on the "check payments" button.



Select the installment (invoice) and proceed with the payment. In case of online payment, click on the "pay with PagoPA" button, otherwise print the bill and go to a payment center









₩ » Elenco Tasse » Tasse

# Dettaglio Fattur