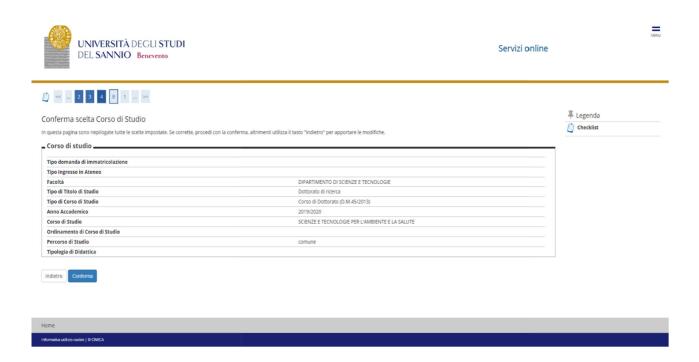

# GUIDE TO THE REGISTRATION TO THE PHD COURSES

**CYCLE XXXIX** 

Access the personal area by logging in with the credentials used to register for the Competition.

https://unisannio.esse3.cineca.it/Home.do



# Push "Segreteria"



# From the menu select "registration" (immatricolazione)



# Select "Corso di Dottorato DM 226/2021" and proceed.



# Select the type of PhD Program



Confirm the choice of the Study Program (select any curriculum, where required)



# Authorize the processing of personal data and proceed



## **ISEEU** presentation

Authorize the ISEEU to be withdrawn by INPS for the purpose of facilitating the payment of the regional tax. In case of non-authorization of withdrawal (failure to present ISEEU) go ahead (Note: ISEEU must be valid as of 31/12/2023)





#### Servizi online



# » Autocertificazione 2019/2020

## Autocertificazione 2019/2020

- La valutazione della situazione economica dello studente è determinata con riferimento alla disciplina dell'indicatore della Situazione Economica di cui al D. Lgs. 109/1998 e relativi provvedimenti di attuazione e modifica.

  Secondo tale decreto, la situazione economica di chi chiede prestazioni assistenziali legate al reddito o servizi sociali o assistenziali non destinati all