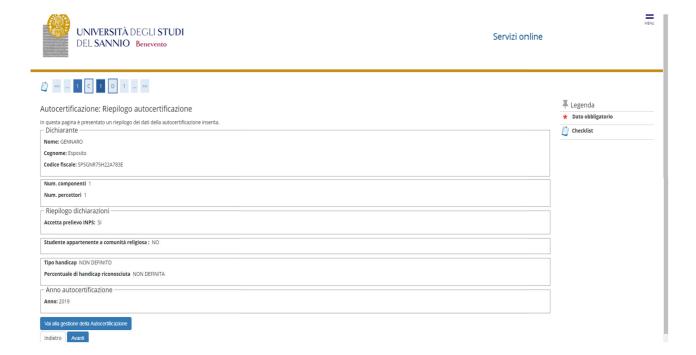

Dichiarante: Esposito GENNARO

Redditi

Accetta prelievo INPS SI

Servizi online

Data presentazione: 08/11/2019

ISEE: Non presente

Visualizza i dati dell'autocertificazione

Torna al processo di Immatricolazione