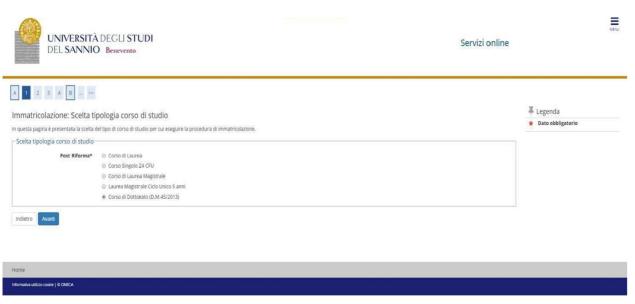

# Select "Corso di Dottorato DM 226/2021" and proceed.

# Select the type of PhD Program

Confirm the choice of the Study Program (select any curriculum, where required)