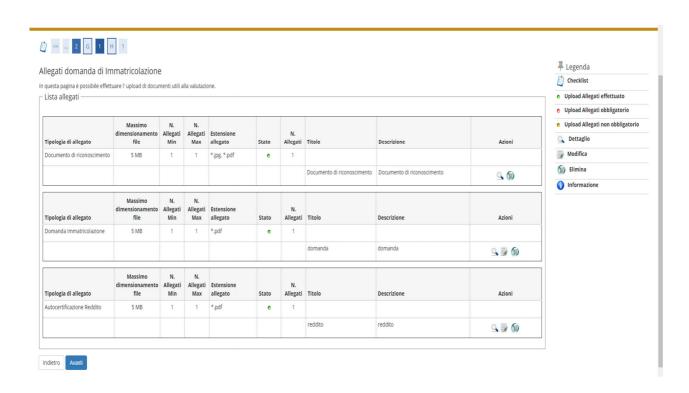

#### Confirm the choices made

Upload the required documents (the formats are attached to the enrollment notice):

- (all winners) identification document and enrollment application;
- (winners with scholarship) statement relating to income together with the 5-STIP form
- N.B. The aforementioned attachments must also be sent to servizi.postlaurea@unisannio.it