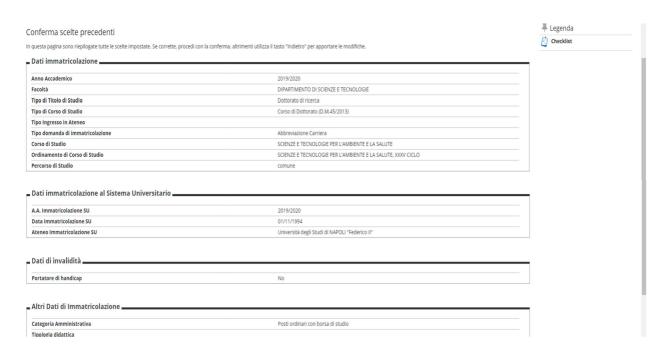

## Check the registration details and proceed

#### Confirm the choices made

Upload the required documents (the formats are attached to the enrollment notice):

- (all winners) identification document and enrollment application;
- (winners with scholarship) statement relating to income together with the 5-STIP form
- N.B. The aforementioned attachments must also be sent to servizi.postlaurea@unisannio.it