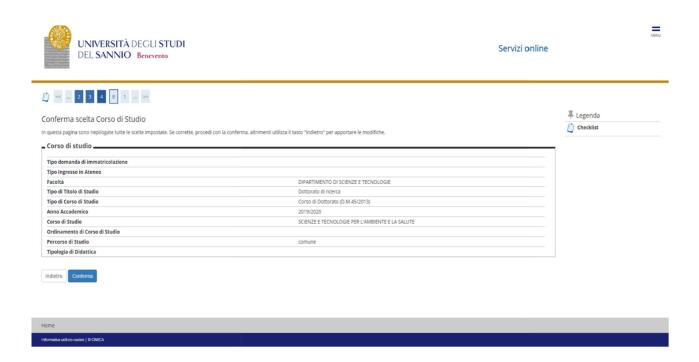

# GUIDE TO THE REGISTRATION TO THE PHD COURSES

**CYCLE XL** 

Access the personal area by logging in with the credentials used to register for the Competition.

https://unisannio.esse3.cineca.it/Home.do



# Push "Segreteria"



# From the menu select "registration" (immatricolazione)



# Select "Corso di Dottorato DM 226/2021" and proceed.



# Select the type of PhD Program



Confirm the choice of the Study Program (select any curriculum, where required)



# Authorize the processing of personal data and proceed



## **ISEEU** presentation

Authorize the ISEEU to be withdrawn by INPS for the purpose of facilitating the payment of the regional tax. In case of non-authorization of withdrawal (failure to present ISEEU) go ahead (Note: ISEEU must be valid as of 31/12/2024)





#### Servizi online



# » Autocertificazione 2019/2020

## Autocertificazione 2019/2020

- La valutazione della situazione economica dello studente è determinata con riferimento alla disciplina dell'indicatore della Situazione Economica di cui al D. Lgs. 109/1998 e relativi provvedimenti di attuazione e modifica.

  Secondo tale decreto, la situazione economica di chi chiede prestazioni assistenziali legate al reddito o servizi sociali o assistenziali non destinati all