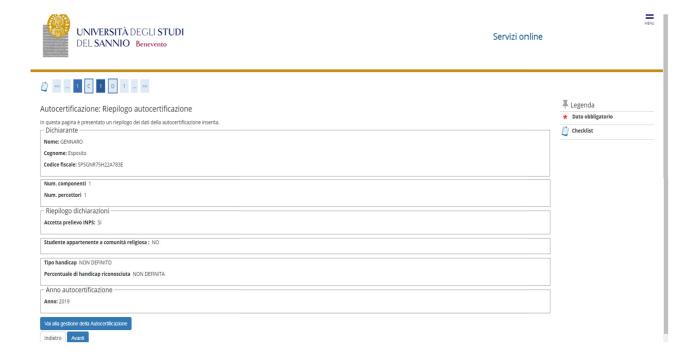

#### Conferma Autocertificazione

In questa pagina visualizzi il riepilogo dei dati finora inseriti e li confermi in via definitiva.

◆ Attenzione: autocertificazione in bozza.
Verifica la correttezza delle informazioni e procedi alla conferma (cliccando su "Presenta Autocertificazione") per trasmettere i dati.
Verrà interrogata la banca dati INPS per acquisire l'ISEE. Qualora non sia rilevata nessuna attestazione valida in data odierna, verrà rieseguita la richiesta nei giorni futuri.

Dichiarante: Esposito GENNARO

Redditi

Accetta prelievo INPS SI

Servizi online