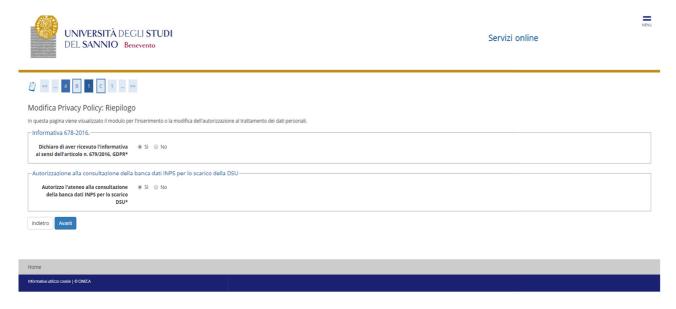

# Authorize the processing of personal data and proceed

## **ISEEU** presentation

Authorize the ISEEU to be withdrawn by INPS for the purpose of facilitating the payment of the regional tax. In case of non-authorization of withdrawal (failure to present ISEEU) go ahead (Note: ISEEU must be valid as of 31/12/2024)