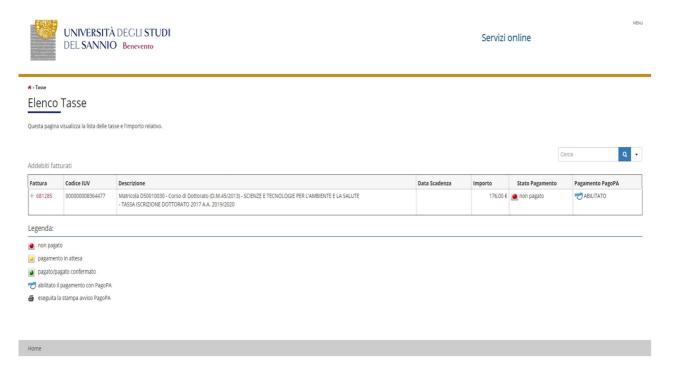

Check the correctness of the data and proceed with the payment of the regional tax and virtual stamp by clicking on the "check payments" button.

Select the installment (invoice) and proceed with the payment. In case of online payment, click on the "pay with PagoPA" button, otherwise print the bill and go to a payment center

₩ » Elenco Tasse » Tasse

Tasse

| Anno                            | Rata       | Voce            | Importo  |  |
|---------------------------------|------------|-----------------|----------|--|
| TASSA ISCRIZIONE DOTTORATO 2017 |            |                 |          |  |
| 2019/2020                       | Rata unica | Bollo           | 16,00 €  |  |
|                                 |            | Tassa regionale | 160,00 € |  |