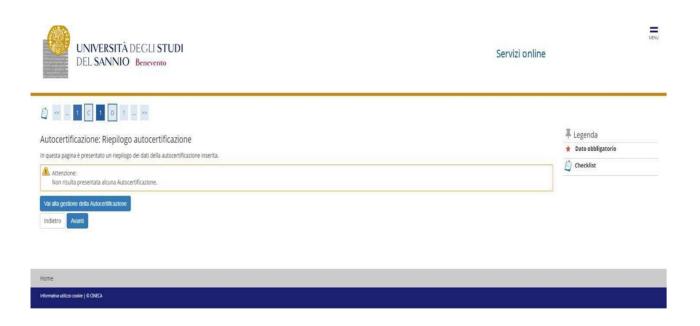

# » Autocertificazione 2019/2020

## Autocertificazione 2019/2020

- La valutazione della situazione economica dello studente è determinata con riferimento alla disciplina dell'indicatore della Situazione Economica di cui al D. Lgs. 109/1998 e relativi provvedimenti di attuazione e modifica.